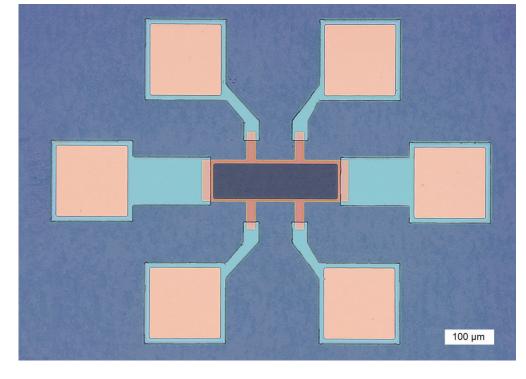

## **Processing specifications:**

- O Batch Size: 1-3 wafers
- Graphenea's unique growth and transfer on 4" and 6"
- Metallisation with Ni/Al, Cr/Au and Cr/AuPd
- © Encapsulation (Al<sub>2</sub>O<sub>3</sub>, SiN<sub>x</sub>, SU-8)
- $\ \, \bigcirc \,$  Minimum feature size: 5  $\mu m.$  Mask alignment accuracy: 3  $\mu m$
- Dicing included

## **Quality control:**

- Raman Spectroscopy: I(G)/I(2D)<0.5; I(D)/I(G)<0.1
- Optical Microscopy inspection
- Electrical conductivity on test structures