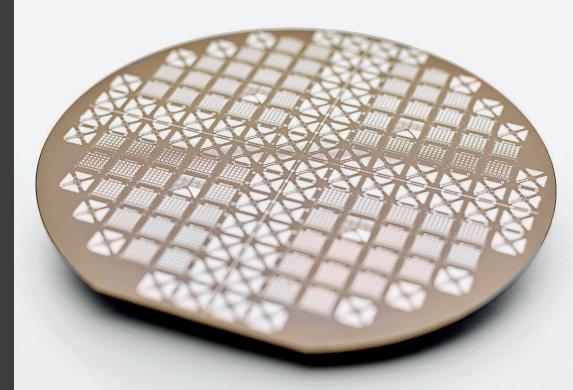

#### Write us

info@graphenea.com sales@graphenea.com

Graphenea offers Graphene Foundry Services on custom wafers up to 6" with customized design and materials. This enables fast device prototyping and accelerates the development towards your graphene-based application.

## **Processing specifications:**

- O Batch Size: 1-3 wafers
- Graphenea's unique growth and transfer on 4" and 6"
- Metallisation with Ni/Al, Cr/Au and Cr/AuPd
- © Encapsulation (Al<sub>2</sub>O<sub>3</sub>, SiN<sub>x</sub>, SU-8)
- $\ \, \bigcirc \,$  Minimum feature size: 5  $\mu m.$  Mask alignment accuracy: 3  $\mu m$
- Dicing included